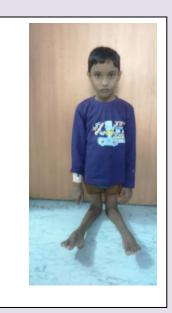

### A CHILD SPEAKS .....

Hi..I am Miss Baby from Reewa (M.P). I am 9 years old and now studying in class 3 rd in Government Girls Middle School of Hanumanganj like any other normal child of my age. But this was not the case before. My parents realized early in my childhood that I cannot stand in a normal way. They have taken me to the various hospitals across India finally to be diagnosed as neglected Congenital Knee Dislocation. Due to the deformity I could not stand and thus could not experience the joy of playing childhood games. I could not attend the school as my colleagues and teachers too were scared of my body disfigurement. When I was six years old and never entered in the school before, my parents came to know about Nagai Narayanji memorial Foundation Nagpur. Dr. Viraj of foundation performed corrective surgery on my knees and given me new life. Today I am not only studying but participating in sports too.