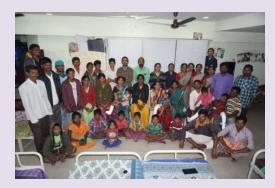

# **CORRECTIVE SURGERY CAMP**

# Date- 18-12-2017 TO 03-01-2018

Venue- CHILDREN ORTHOPAEDIC CARE INSTITUTE, NAGPUR

Total 94 children from Gadchiroli district were operated during the camp