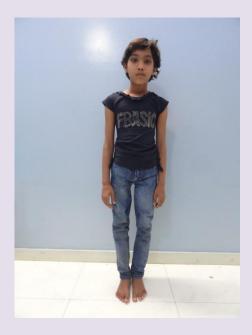

### A CHILD SPEAKS .....

Hi..I am Miss Baby from Reewa (M.P). I am 9 years old and now studying in class 3 rd in Government Girls Middle School of Hanumanganj like any other normal child of my age. But this was not the case before. My parents realized early in my childhood that I cannot stand in a normal way. They have taken me to the various hospitals across India finally to be diagnosed as neglected Congenital Knee Dislocation. Due to the deformity I could not stand and thus could not experience the joy of playing childhood games. I could not attend the school as my colleagues and teachers too were scared of my body disfigurement. When I was six years old and never entered in the school before, my parents came to know about Nagai Narayanji memorial Foundation Nagpur. Dr. Viraj of foundation performed corrective surgery on my knees and given me new life. Today I am not only studying but participating in sports too.