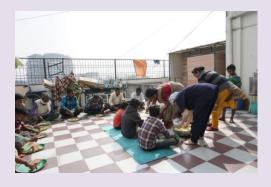

# PRE SURGERY SCREENING CAMP

Date- 22-11-2017

Venue- Primary Health Centre, Aheri, District- Gadchiroli

Total **119** children were screened for various disabilities. Children participated were the residents of Bhamragarh, Etapally, Mulchera, Aheri, Chamorshi and Sironcha Blocks of Gadchiroli District. Free Physiotherapy and Orthotic appliances were provided during the camp.

# District - Gadchiroli

Total **123** children were screened for various disabilities. Children participated were the residents of Gadchiroli, Armori, wadsa, Kurkheda, Korchi and Dhanora and other Blocks of Gadchiroli District. Dr. Rani Bang was the Guest of Honour for the camp Programme. Free Physiotherapy and Orthotic appliances were provided during the camp.