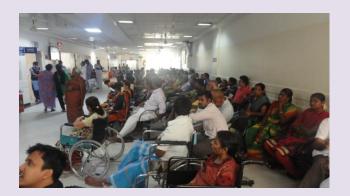

# PRE SURGERY SCREENING CAMP

Date- 22-11-2017

Venue- Primary Health Centre, Aheri, District- Gadchiroli

Total **119** children were screened for various disabilities. Children participated were the residents of Bhamragarh, Etapally, Mulchera, Aheri, Chamorshi and Sironcha Blocks of Gadchiroli District. Free Physiotherapy and Orthotic appliances were provided during the camp.

# District - Gadchiroli

Total **123** children were screened for various disabilities. Children participated were the residents of Gadchiroli, Armori, wadsa, Kurkheda, Korchi and Dhanora and other Blocks of Gadchiroli District. Dr. Rani Bang was the Guest of Honour for the camp Programme. Free Physiotherapy and Orthotic appliances were provided during the camp.