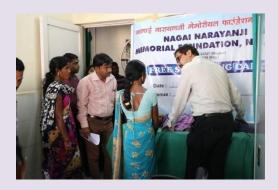

# PRE SURGERY SCREENING CAMP

Date- 22-11-2017

Venue- Primary Health Centre, Aheri, District- Gadchiroli

Total **119** children were screened for various disabilities. Children participated were the residents of Bhamragarh, Etapally, Mulchera, Aheri, Chamorshi and Sironcha Blocks of Gadchiroli District. Free Physiotherapy and Orthotic appliances were provided during the camp.

Awareness Session

Pre Surgery Screening

**Physiotherapy Services** 

Orthotic Appliances Services