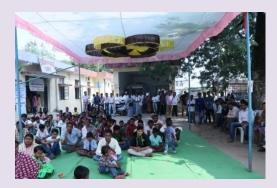

# PRE SURGERY SCREENING CAMP

Date- 22-11-2017

Venue- Primary Health Centre, Aheri, District- Gadchiroli

Total **119** children were screened for various disabilities. Children participated were the residents of Bhamragarh, Etapally, Mulchera, Aheri, Chamorshi and Sironcha Blocks of Gadchiroli District. Free Physiotherapy and Orthotic appliances were provided during the camp.

# PRE SURGERY SCREENING CAMP

Date- 23-11-2017

# Venue- Z.P. SCHOOL, GADCHIROLI

# District - Gadchiroli

Total **123** children were screened for various disabilities. Children participated were the residents of Gadchiroli, Armori, wadsa, Kurkheda, Korchi and Dhanora and other Blocks of Gadchiroli District. Dr. Rani Bang was the Guest of Honour for the camp Programme. Free Physiotherapy and Orthotic appliances were provided during the camp.