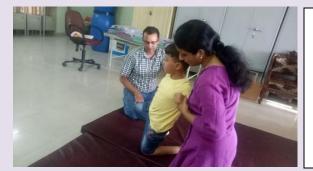

#### PHYSIOTHERAPY CENTRE

Corrective surgery must be accompanied with the intensive physiotherapy care immediately after the removal of plaster, for maximizing the desired outcome. Various exercises specific to the requirement of child are taught to the parents of the outside patients and regular physiotherapy services are available to the children staying in the city.