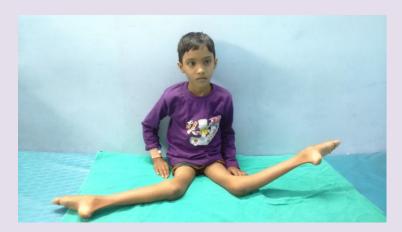

### A CHILD SPEAKS .....

Hi..I am Miss Baby from Reewa (M.P). I am 9 years old and now studying in class 3 rd in Government Girls Middle School of Hanumanganj like any other normal child of my age. But this was not the case before. My parents realized early in my childhood that I cannot stand in a normal way. They have taken me to the various hospitals across India finally to be diagnosed as neglected Congenital Knee Dislocation. Due to the deformity I could not stand and thus could not experience the joy of playing childhood games. I could not attend the school as my colleagues and teachers too were scared of my body disfigurement. When I was six years old and never entered in the school before, my parents came to know about Nagai Narayanji memorial Foundation Nagpur. Dr. Viraj of foundation performed corrective surgery on my knees and given me new life. Today I am not only studying but participating in sports too.