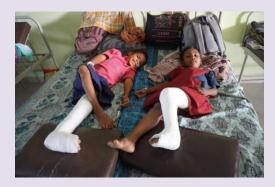

# **CORRECTIVE SURGERY CAMP**

# Date- 18-12-2017 TO 03-01-2018

Venue- CHILDREN ORTHOPAEDIC CARE INSTITUTE, NAGPUR

Total 94 children from Gadchiroli district were operated during the camp