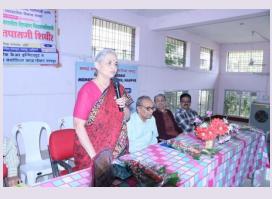

#### VISITS OF WELL WISHERS.....

Dr. Rani Bang, Founder SEARCH, as the Guest Speaker during the Inauguration of pre surgery camp at Gadchiroli

Mr. Dipankar Shome, Director, MOIL

Mr. P.C.Baror, Regional Manager, SBI