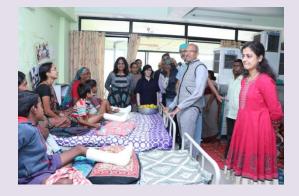

#### VISITS OF WELL WISHERS.....

Dr. Rani Bang, Founder SEARCH, as the Guest Speaker during the Inauguration of pre surgery camp at Gadchiroli

Mr. Dipankar Shome, Director, MOIL

Mr. P.C.Baror, Regional Manager, SBI

Courtesy Visit by Hon. MLC, Dr. Vikas Mahatme during the corrective surgery camp

Courtesy Visit by Hon. MLA, Dr. Milind Mane during the corrective surgery camp