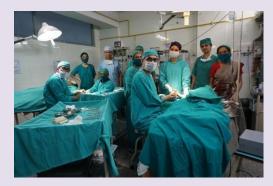

# **CORRECTIVE SURGERY CAMP**

# Date- 18-12-2017 TO 03-01-2018

Venue- CHILDREN ORTHOPAEDIC CARE INSTITUTE, NAGPUR

Total 94 children from Gadchiroli district were operated during the camp