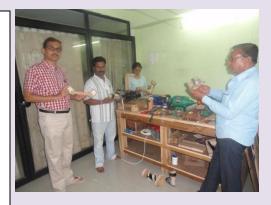

#### ORTHOTIC APPLIANCES CENTER

Orthotic appliances are needed to maintain the correction achieved after surgery. Orthotic appliances help in preventing the recurrence and worsening of deformities. Orthotic appliances are useful in supporting a joint, maintaining correct joint position and preventing joint deformities. Most of these orthotic appliances are customized and are expensive. To provide quality orthotic aids required by the child at affordable cost NNMF has established appliances center benefitting many children.