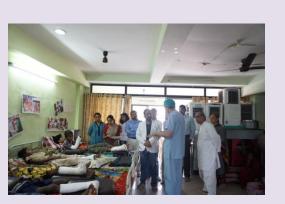

# PRE SURGERY SCREENING CAMP

Date- 22-11-2017

Venue- Primary Health Centre, Aheri, District- Gadchiroli

Total **119** children were screened for various disabilities. Children participated were the residents of Bhamragarh, Etapally, Mulchera, Aheri, Chamorshi and Sironcha Blocks of Gadchiroli District. Free Physiotherapy and Orthotic appliances were provided during the camp.

# District - Gadchiroli

Total **123** children were screened for various disabilities. Children participated were the residents of Gadchiroli, Armori, wadsa, Kurkheda, Korchi and Dhanora and other Blocks of Gadchiroli District. Dr. Rani Bang was the Guest of Honour for the camp Programme. Free Physiotherapy and Orthotic appliances were provided during the camp.