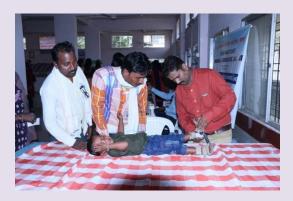

# PRE SURGERY SCREENING CAMP

Date- 22-11-2017

Venue- Primary Health Centre, Aheri, District- Gadchiroli

Total **119** children were screened for various disabilities. Children participated were the residents of Bhamragarh, Etapally, Mulchera, Aheri, Chamorshi and Sironcha Blocks of Gadchiroli District. Free Physiotherapy and Orthotic appliances were provided during the camp.

Awareness Session

Pre Surgery Screening

**Physiotherapy Services** 

Orthotic Appliances Services