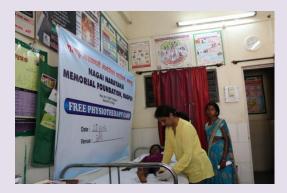

#### PHYSIOTHERAPY CENTRE

Corrective surgery must be accompanied with the intensive physiotherapy care immediately after the removal of plaster, for maximizing the desired outcome. Various exercises specific to the requirement of child are taught to the parents of the outside patients and regular physiotherapy services are available to the children staying in the city.

Awareness Session

Pre Surgery Screening

**Physiotherapy Services** 

Orthotic Appliances Services