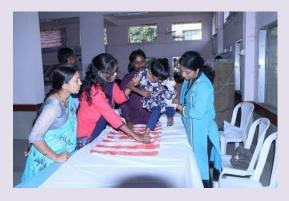

# District - Gadchiroli

Total **123** children were screened for various disabilities. Children participated were the residents of Gadchiroli, Armori, wadsa, Kurkheda, Korchi and Dhanora and other Blocks of Gadchiroli District. Dr. Rani Bang was the Guest of Honour for the camp Programme. Free Physiotherapy and Orthotic appliances were provided during the camp.

Awareness Session

Pre Surgery Screening

**Physiotherapy Services** 

Orthotic Appliances Services