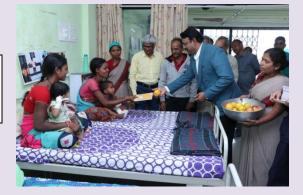

# **CORRECTIVE SURGERY CAMP**

# Date- 18-12-2017 TO 03-01-2018

Venue- CHILDREN ORTHOPAEDIC CARE INSTITUTE, NAGPUR

Total 94 children from Gadchiroli district were operated during the camp