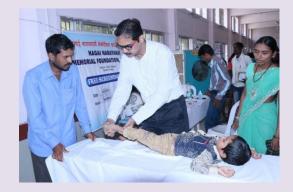

# PRE SURGERY SCREENING CAMP

Date- 22-11-2017

Venue- Primary Health Centre, Aheri, District- Gadchiroli

Total **119** children were screened for various disabilities. Children participated were the residents of Bhamragarh, Etapally, Mulchera, Aheri, Chamorshi and Sironcha Blocks of Gadchiroli District. Free Physiotherapy and Orthotic appliances were provided during the camp.

Awareness Session

Pre Surgery Screening

**Physiotherapy Services** 

Orthotic Appliances Services