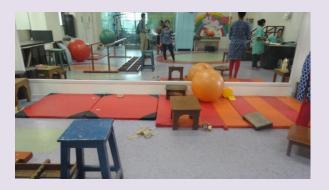

#### PHYSIOTHERAPY CENTRE

Corrective surgery must be accompanied with the intensive physiotherapy care immediately after the removal of plaster, for maximizing the desired outcome. Various exercises specific to the requirement of child are taught to the parents of the outside patients and regular physiotherapy services are available to the children staying in the city.